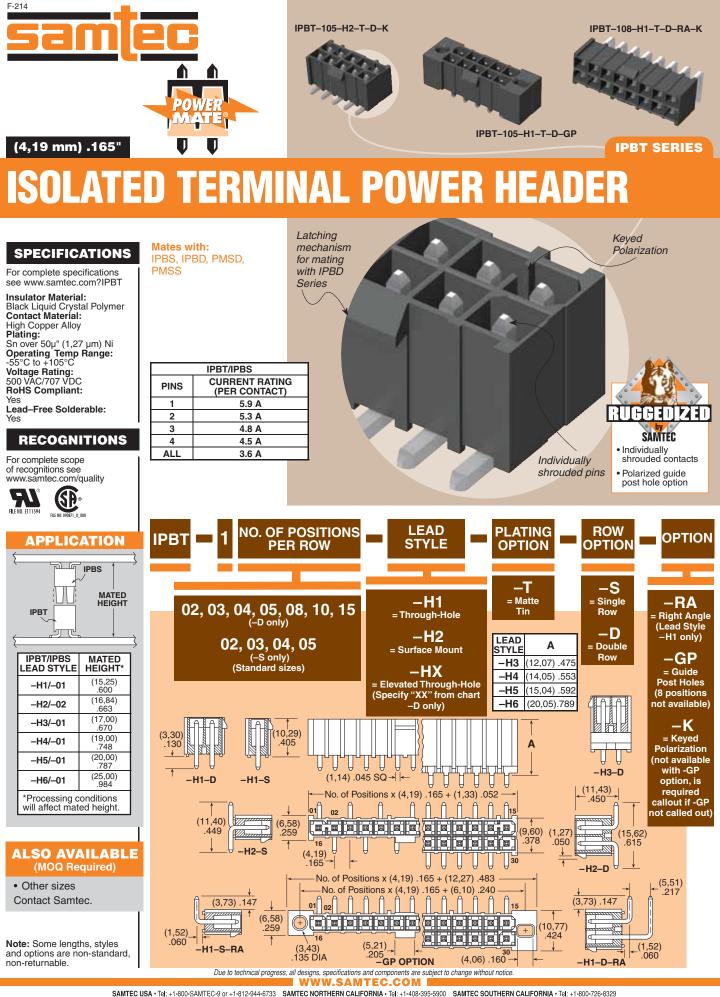

SAMTEC USA • fd:
 +1:800-SAMTEC-9 or
 +1:812-944-8733
 SAMTEC NORTHERN CALIFORNIA.
 Fd:
 +1:41-08-395-5900
 SAMTEC SOUTHERN CALIFORNIA.
 Fd:
 +1:41-08-395-595
 SAMTEC SOUTHERN CALIFORNIA.
 Fd:
 +1:41-08-390-3920
 SAMTEC SINCE SINCE SINCE SINCE SINCE CALIFY - Fd:
 +1:41-51-510-5955
 SAMTEC LAPAN - Fd: +1:43-575-58376780
 SAMTEC CALIFY - Fd:
 +1:41-51-510-5955
 SAMTEC LAPAN - Fd: +30-513-5855
 SAMTEC SINCE APAR - Fd: +30-513-585
 SAMTEC SINCE APAR - Fd: +35-555
 SAMTEC LAPAN - Fd: +48-575-58376780
 SAMTEC TAIWAN - Fd: +48-62-2735-6109
 SAMTEC HONG KONG - Fd: +35-22-26904858
 SAMTEC KOREA - Td: +48-231775685