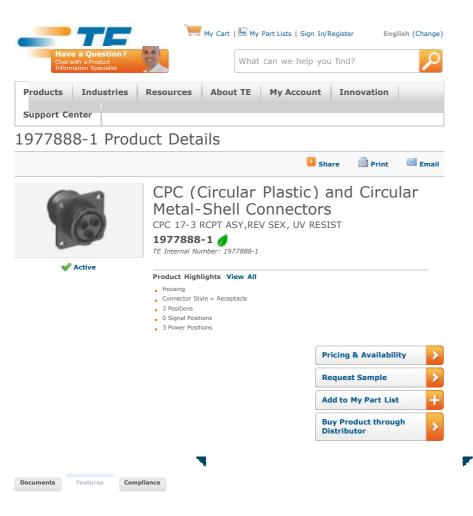

| Please Note:<br>Use the Product Drawing for | or all design activity     |                                                      |                                    |
|---------------------------------------------|----------------------------|------------------------------------------------------|------------------------------------|
| Product Type Feature                        | es                         | Configuration Feature                                | s                                  |
| Connector Type                              | Housing                    | Number of Positions                                  | 3                                  |
| Mount Angle                                 | Straight                   | Number of Signal Positions                           | 0                                  |
| Shell Size                                  | 17                         |                                                      |                                    |
| PCB Mount Retention                         | Without                    | Number of Power Positions                            | 3                                  |
| Shell Type                                  | All Plastic                | Environmental Protection                             | With                               |
| Product Series                              | Series 5                   |                                                      |                                    |
| Thread Size                                 | 15/16-20 UNEF-2A           | Reverse Numbering                                    | Without                            |
| Sealed                                      | Yes                        | Industry Standards                                   |                                    |
| Mechanical Attachment                       |                            | VDE Tested                                           | No                                 |
| Mount                                       | Panel                      | RoHS/ELV Compliance                                  | RoHS compliant, ELV complia        |
| Mating Retention Type                       | Threaded Coupling          | Lead Free Solder Processes                           | Not relevant for lead free process |
| Termination Feature                         |                            | RoHS/ELV Compliance<br>History                       | Always was RoHS compliant          |
| Seal Type                                   | Peripheral, Wire Entry     | Environmental                                        |                                    |
| Body Features                               |                            | Fluid Resistance                                     | Immersion                          |
| Mount Style                                 | Flange with Mounting Holes | Conditions for Usage                                 |                                    |
| Contact Features                            |                            | Accepts Wire Insulation<br>Diameter, Range (mm [in]) | 2.41 - 5.21 [0.095 - 0.205]        |
| Contact Type                                | Socket                     | Other                                                |                                    |
| Reverse Gender                              | Reverse                    | Brand                                                | AMP                                |
| Housing Features                            |                            |                                                      |                                    |
| Connector Style                             | Receptacle                 | _                                                    |                                    |
| Mating Alignment Type                       | Keyed                      |                                                      |                                    |
| Housing Material                            | Nylon (UV Resistant)       | _                                                    |                                    |
| Housing Color                               | Black                      |                                                      |                                    |