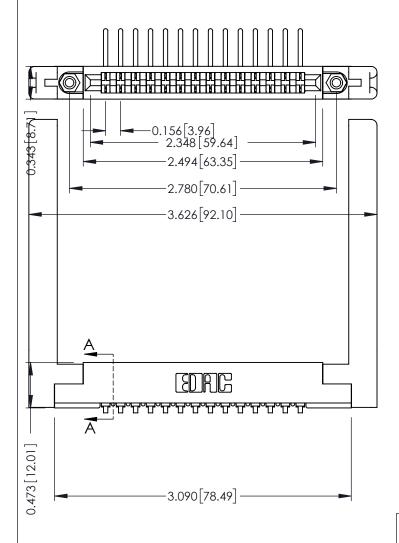

ORIGINAL

THIS IS A C.A.D. GENERATED DRAWING DO NOT MAKE MANUAL REVISIONS TO MASTER. .156 [3.96] Contact Spacing x .200 [5.08] Row Spacing

**SECTION A-A** .175 [4.45] Point of Contact (FROM BTM OF SLOT) Card Slot Accepts .054 [1.37] to .070 [1.78] Thick P.C. Board

## **See Accompanying Pages for:**

- **Contact Bend Details**
- **Mounting Options**

307 / 357 Card Edge Connector Part Number: 307-014-457-158

**EDAC INC** TORONTO, ONTARIO CANADA

THESE DRAWINGS AND SPECIFICATIONS ARE THE PROPERTY OF EDAC INC.,AND SHALL NOT BE REPRODUCED, OR COPIED OR USED AS THE BASIS FOR THE MANUFACTURE OR SALE OF APPARATUS WITHOUT WRITTEN PERMISSION.

| ACAD REFERENCE NO. | 307 ENG MASTER   |
|--------------------|------------------|
| DRAWN: J.LEE       | DATE: AUG. 11/09 |
| CHECKED:           | DATE:            |
| SCALE: NTS         | SHEET 1 OF 3     |
| DRAWING NUMBER     | ISSUE            |
| 307 Assembly       | 1                |