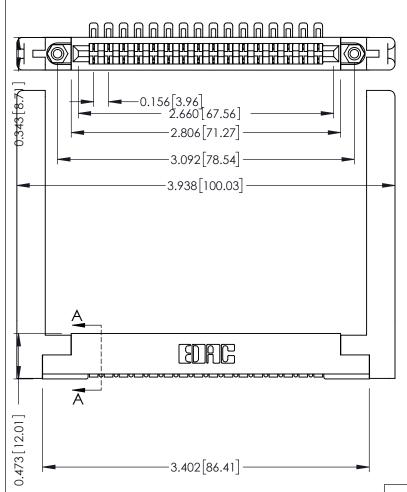

90 Degree Bend (Code 401 Contacts)

.156 [3.96] Contact Spacing x .200 [5.08] Row Spacing

THIS IS A C.A.D. GENERATED DRAWING DO NOT MAKE MANUAL REVISIONS TO MASTER.

ISSUE NUMBER ORIGINAL

SECTION A-A

.175 [4.45] Point of Contact (FROM BTM OF SLOT)

Card Slot Accepts .054 [1.37] to .070 [1.78] Thick P.C. Board

**See Accompanying Pages for:** 

- **Contact Bend Details**
- **Mounting Options**

307 / 357 Card Edge Connector Part Number: 307-016-454-158