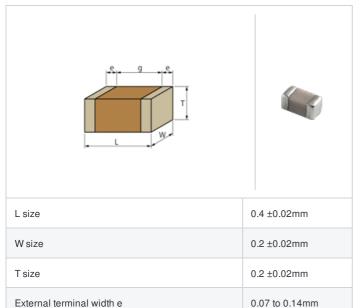

#### Shape

## **Specifications**

Size code in inch(mm)

Distance between external terminals g

| Capacitance                                      | 0.50pF ±0.1pF |
|--------------------------------------------------|---------------|
| Rated voltage                                    | 25Vdc         |
| Temperature characteristics (complied standard)  | COG(EIA)      |
| Temperature coefficient                          | 0±30ppm/°C    |
| Temperature range of temperature characteristics | 25 to 125°C   |
| Operating temperature range                      | -55 to 125℃   |

0.13mm min.

01005 (0402M)

1 of 2

<sup>1.</sup> This datasheet is downloaded from the website of Murata Manufacturing Co., Ltd. Therefore, it's specifications are subject to change or our products in it may be discontinued without advance notice. Please check with our sales representatives or product engineers before ordering.