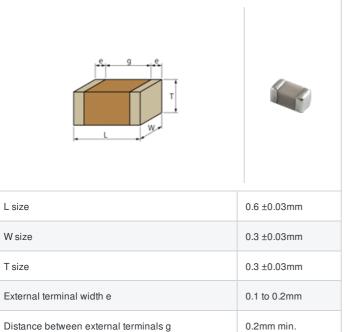

## GJM0335C1E9R3WB01# "#" indicates a package specification code.













< List of part numbers with package codes >

GJM0335C1E9R3WB01D , GJM0335C1E9R3WB01W , GJM0335C1E9R3WB01J

## Shape



## References

| Packaging | Specifications                                               | Minimum quantity |
|-----------|--------------------------------------------------------------|------------------|
| D         | φ180mm Paper taping                                          | 15000            |
| J         | φ330mm Paper taping                                          | 50000            |
| W         | φ180mm Paper taping (W8P1*)  * Width: 8mm, Pocket pitch: 1mm | 30000            |

| Mass (typ.) |        |  |
|-------------|--------|--|
| 1 piece     | 0.33mg |  |
| φ180mm Reel | 118g   |  |

## **Specifications**

Size code in inch(mm)

| Capacitance                                      | 9.3pF ±0.05pF |
|--------------------------------------------------|---------------|
| Rat