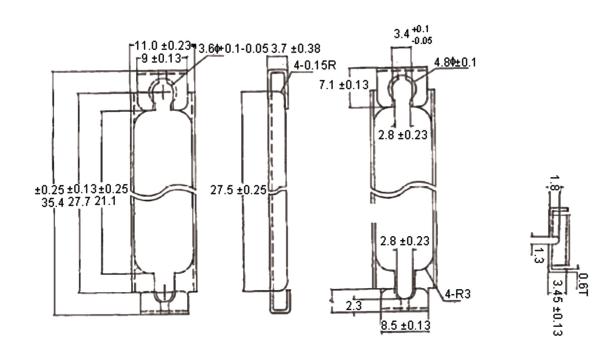

## **Specifications:**

Connector Shell Size : DE

Connector Type : Slide Lock

For Use With : DE Size D Sub Connectors

No. of Ways : 9

Material : Stainless steel, SUS 304

Dimensions: Millimetres

## **Part Number Table**

| Description             | Part Number |
|-------------------------|-------------|
| Slide Lock Plate, 9 Way | DH-043-9S   |

Important Notice: This data sheet and its contents (the "Information") belong to the members of the Premier Farnell group of companies (the "Group") or are licensed to it. No licence is granted for the use of it other than for information purposes in connection with the products to which it relates. No licence of any intellectual property rights is granted. The Information is subject to change without notice and replaces all data sheets previously supplied. The Information supplied is believed to be accurate but the Group assumes no responsibility for its accuracy or completeness, any error in or omission from it or for any use made of it. Users of this data sheet should check for themselves the Information and the suitability of the products for their purpose and not make any assumptions based on information included or omitted. Liability for loss or damage resulting from any reliance on the Information or use of it (including liability resulting from negligence or where the Group was aware of the possibility of such loss or damage arising) is excluded. This will not operate to limit or restrict the Group's liability for death or personal injury resulting from its negligence. Multicomp is the registered trademark of the Group. © Premier Farnell plc 2012.