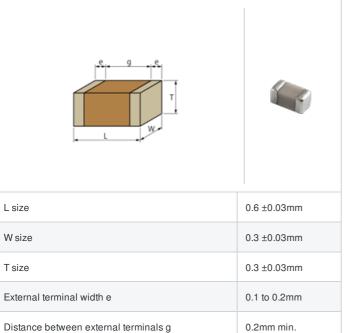

## GJM0335C1E8R0WB01# "#" indicates a package specification code.













< List of part numbers with package codes >

GJM0335C1E8R0WB01D , GJM0335C1E8R0WB01W , GJM0335C1E8R0WB01J

## Shape



## References

| Packaging | Specifications                                               | Minimum quantity |
|-----------|--------------------------------------------------------------|------------------|
| D         | φ180mm Paper taping                                          | 15000            |
| J         | φ330mm Paper taping                                          | 50000            |
| W         | φ180mm Paper taping (W8P1*)  * Width: 8mm, Pocket pitch: 1mm | 30000            |

| Mass (typ.) |        |  |
|-------------|--------|--|
| 1 piece     | 0.33mg |  |
| φ180mm Reel | 118g   |  |

## **Specifications**

Size code in inch(mm)

| Capacitance                                      | 8.0pF ±0.05pF |
|--------------------------------------------------|---------------|
| Rat