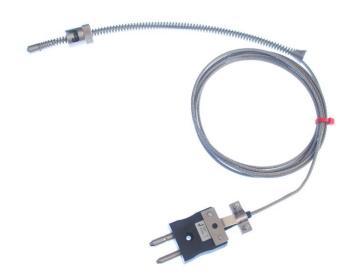

## Adjustable Bayonet Thermocouple Type J IEC With Cable Clamps and Terminating in Standard Plug

- Thermocouple with adjustable insertion depth
- 6.0mm diameter tip
- 200mm spring with adjustable fixing cap (11.5mm I.D. single slot)
- Glassfibre insulated lead with stainless steel overbraid, 7/0.2mm
- Rated 350°C
- Fitted with cable clamps and standard thermocouple plug
- Good temperature resistance but not suitable where fluids are present
- Tolerance Class 2 to IEC-584
- Insulation rating -60°C to 350°C (short periods up to 400°C)
- Colour code (cores & jacket) to IEC-584-3
- Type J available

| T/C<br>Type | Conductors | Cores         | Length   | order<br>code |
|-------------|------------|---------------|----------|---------------|
| J           | 7/0.2mm    | +Green/-White | 3 metres | XF-1959-FAR   |