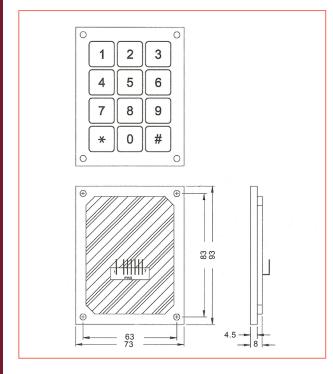

## **Product overview**

High reliability and durability, ideal for use in tough environments

IP68 dust and water resistant, sea-water and detergent resistant

- No moving parts, maintenance free
- Made from one piece of solid aluminium, totally
- Potted switching unit at rear seals against all contamination and prevents freezing

| SPECIFICATION                   |                       |
|---------------------------------|-----------------------|
| Operating voltage               | 1-24V DC              |
| Switching current               | 0.2A max              |
| Insulation resistance (off)     | >5mΩ                  |
| Initial contact resistance (on) | <7.5Ω                 |
| Actuation force                 | 3-5N                  |
| Operating temperature           | from -40°C to +125°C  |
| Ingress protection              | IP68                  |
| Electrical lifetime             | 15 million operations |