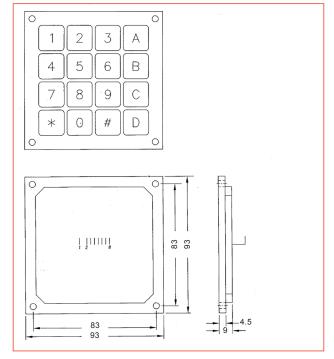

| PART NO.    | TYPE     |
|-------------|----------|
| CPKBA11-3X4 | 3x4 keys |
| CPKBF11-4X4 | 4x4 keys |

| CPKBA11 |                   |               |     |    |   |   |  |  |  |  |
|---------|-------------------|---------------|-----|----|---|---|--|--|--|--|
|         | Terminal location |               |     |    |   |   |  |  |  |  |
|         | Р                 | Pin connector |     |    |   |   |  |  |  |  |
|         | 1                 | 2 :           | 3 4 | 5  | 6 | 7 |  |  |  |  |
|         | 1 🗆               |               |     |    |   |   |  |  |  |  |
|         | S 🗆               |               |     |    |   |   |  |  |  |  |
| Button  | 3 🗆               |               |     |    |   |   |  |  |  |  |
| But     | 4                 |               | _   |    | L |   |  |  |  |  |
| _       | 5                 |               | _   | 1  |   |   |  |  |  |  |
|         | 6                 |               | _   | 1  |   |   |  |  |  |  |
|         | 7                 |               |     |    |   | Ш |  |  |  |  |
|         | 8                 | I             | _ _ | 1  |   |   |  |  |  |  |
|         | 9                 | L             | 4   | _  |   | Ш |  |  |  |  |
|         | ж                 | $\vdash$      | L   |    |   | Ц |  |  |  |  |
|         | 0                 |               |     | ]  |   | Ш |  |  |  |  |
|         | #                 |               |     | ][ |   |   |  |  |  |  |