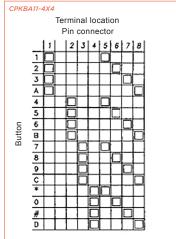

| PART NO.    | TYPE     |
|-------------|----------|
| CPKBA11-3X4 | 3x4 keys |
| CPKBF11-4X4 | 4x4 keys |

| CPKBA11 |                   |               |     |    |   |   |  |  |  |  |
|---------|-------------------|---------------|-----|----|---|---|--|--|--|--|
|         | Terminal location |               |     |    |   |   |  |  |  |  |
|         | Р                 | Pin connector |     |    |   |   |  |  |  |  |
|         | 1                 | 2 :           | 3 4 | 5  | 6 | 7 |  |  |  |  |
|         | 1 🗆               |               |     |    |   |   |  |  |  |  |
|         | S 🗆               |               |     |    |   |   |  |  |  |  |
| Button  | 3 🗆               |               |     |    |   |   |  |  |  |  |
| But     | 4                 |               | _   |    | L |   |  |  |  |  |
| _       | 5                 |               | _   | 1  |   |   |  |  |  |  |
|         | 6                 |               | _   | 1  |   |   |  |  |  |  |
|         | 7                 |               |     |    |   | Ш |  |  |  |  |
|         | 8                 | I             | _ _ | 1  |   |   |  |  |  |  |
|         | 9                 | L             | 4   | _  |   | Ш |  |  |  |  |
|         | ж                 | $\vdash$      | L   |    |   | Ц |  |  |  |  |
|         | 0                 |               |     | ]  |   | Ш |  |  |  |  |
|         | #                 |               |     | ][ |   |   |  |  |  |  |