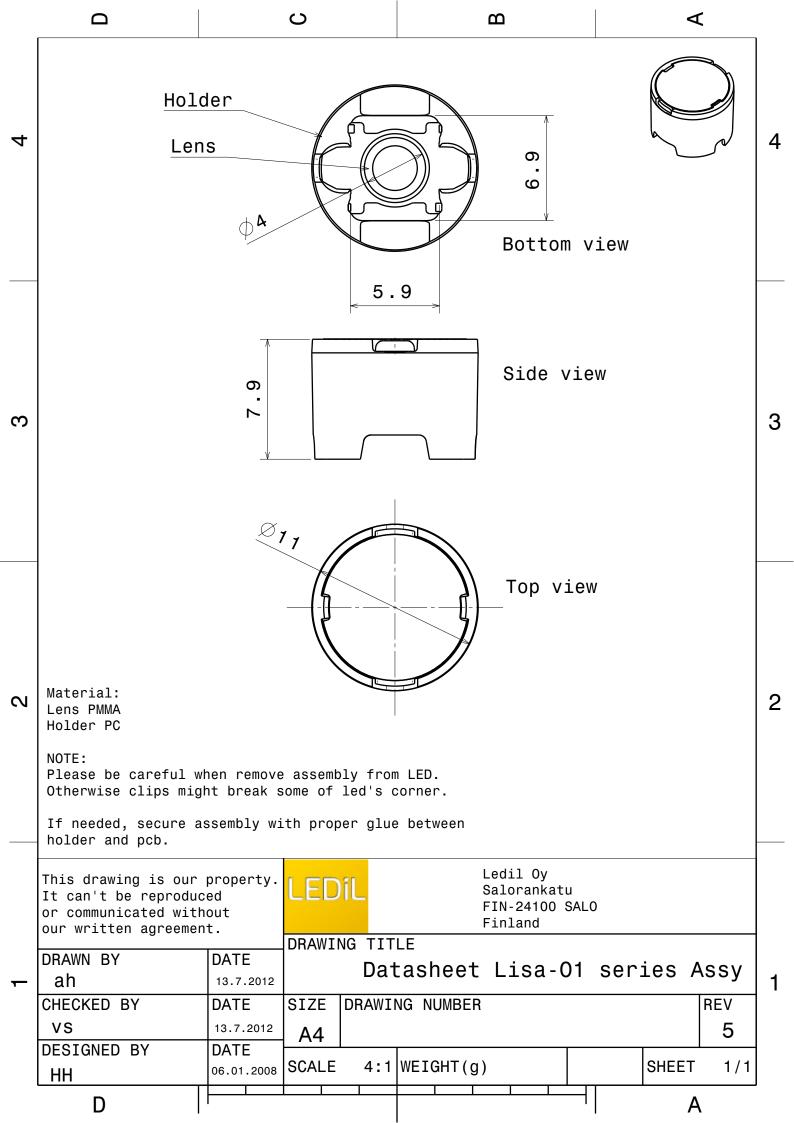

Family Lisa Type Assembly LED Golden Dragon Color White Diameter 11 mm Height 7.9 mm Style Round

**PMMA** Optic Material PC Holder Material Glue Fastening Status Ready

Ordering number CP10444

Description CA10444\_Lisa-O1-SS

Ready

Family Type Assembly LED Golden Dragon Color White Diameter 10.8 mm Height 7.3 mm Round Style **PMMA** Optic Material PC Holder Material Fastening Glue

Status

**FWHM** 16 degrees Efficiency 90 % cd/lm 5.900 Gerber File Available