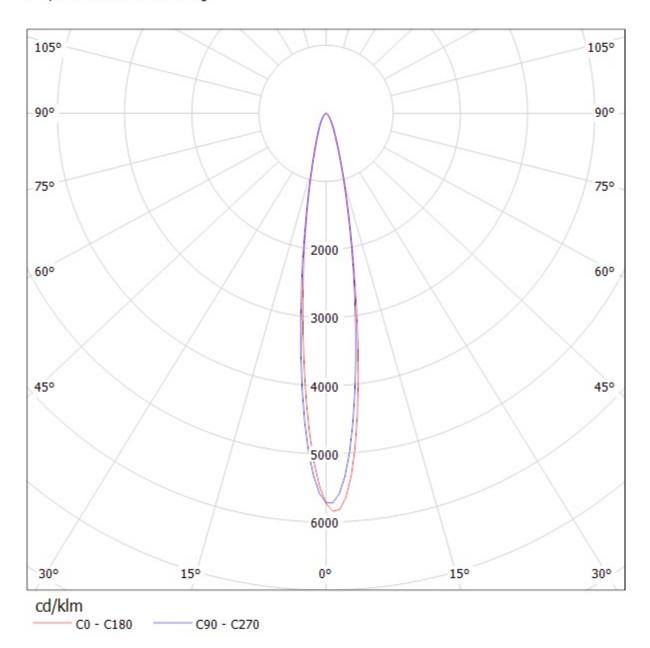

Ready

Family Type Assembly LED Golden Dragon Color White Diameter 10.8 mm Height 7.3 mm Round Style **PMMA** Optic Material PC Holder Material Fastening Glue

Status

**FWHM** 16 degrees Efficiency 90 % cd/lm 5.900 Gerber File Available

12 degrees

Available

91 %

NOTE: The typical divergence will be changed by different color, chip size and chip position tolerance. The typical total divergence is the full angle measured where the luminous intensity is half of the peak value.