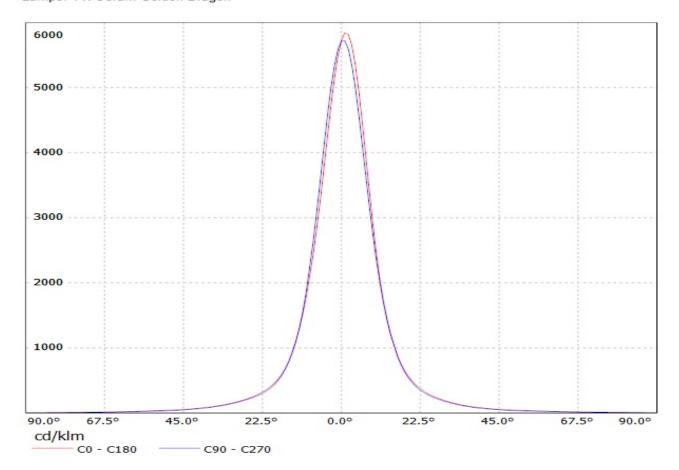

Ready

Family Type Assembly LED Golden Dragon Color White Diameter 10.8 mm Height 7.3 mm Round Style **PMMA** Optic Material PC Holder Material Fastening Glue

Status

**FWHM** 16 degrees Efficiency 90 % cd/lm 5.900 Gerber File Available

12 degrees

Available

91 %

NOTE: The typical divergence will be changed by different color, chip size and chip position tolerance. The typical total divergence is the full angle measured where the luminous intensity is half of the peak value.

Further note that optical components shall not be cleaned with any chemicals - only micro fiber cloth may be used to remove fingerprints or other traces from handling.

Luminaire: LEDIL OY CP10444\_LISA-SS (Golden Dragon) Efficiency=90%