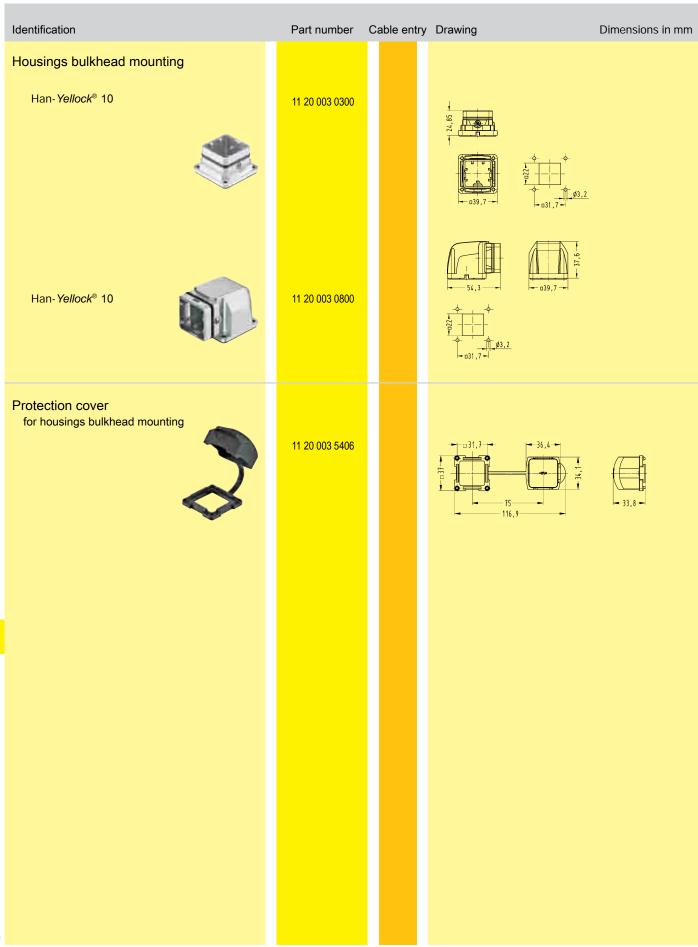

----------------|----------------------------------|-------------|---------|------------------|
| Hood<br>top entry<br>Han- <i>Yellock</i> ® 10 | 11 20 003 1400<br>11 20 003 1401 | M20<br>M25  | M20x1,5 |                  |
| Hood angled entry Han- Yellock® 10            | 11 20 003 1600<br>11 20 003 1601 | M20<br>M25  | 36,4-   |                  |
| Protection cover for hoods                    | 11 20 003 5456                   |             | 36,4    |                  |
|                                               |                                  |             |         |                  |
|                                               |                                  |             |         |                  |

## Han-Yellock® 10 Hoods/Housings



## Housings Han-Yellock®



Han-Yellock