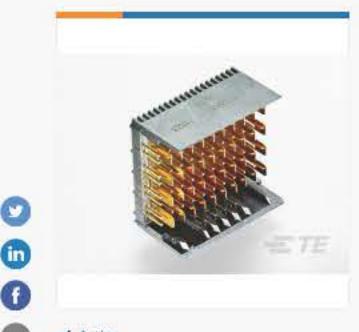

## HIGH SPEED CONNECTORS

✓ Active

PRODUCT DRAWING

English

JD PDF

> See All Documentation

TE CONNECTIVITY (TE)
HM-EZD+,4PAIRS,10COLS,VERTICAL,ASSEMBLY
Z-PACK | HM-eZd+

2170902-1

TE Internal Number: 2170902-1

EU RoHS Compliant
EU ELV Compliant

Number of Positions 80

Row-to-Row Spacing 4.5 mm [ .177 in ]

Contact Current Rating (A) .5

Mating Alignment With

Mating Alignment Type Polarization