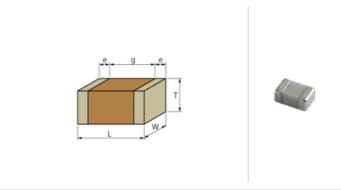

## **Shape**

| L size                                | 2.8 ±0.5mm   |
|---------------------------------------|--------------|
| W size                                | 2.8 ±0.4mm   |
| Tsize                                 | 1.15 ±0.2mm  |
| External terminal width e             | 0.3mm min.   |
| Distance between external terminals g | 1.0mm min.   |
| Size code in inch(mm)                 | 1111 (2828M) |