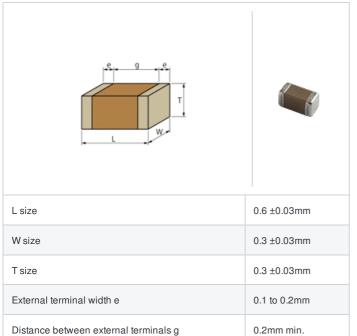

## GCM0335C1ER80BA16# "#" indicates a package specification code.













< List of part numbers with package codes >

GCM0335C1ER80BA16D , GCM0335C1ER80BA16W , GCM0335C1ER80BA16J

## Shape



## References

| Packaging | Specifications                                               | Minimum quantity |
|-----------|--------------------------------------------------------------|------------------|
| D         | φ180mm Paper taping                                          | 15000            |
| J         | φ330mm Paper taping                                          | 50000            |
| W         | φ180mm Paper taping (W8P1*)  * Width: 8mm, Pocket pitch: 1mm | 30000            |

| Mass (typ.) |        |  |
|-------------|--------|--|
| 1 piece     | 0.33mg |  |
| φ180mm Reel | 118g   |  |

## **Specifications**

Size code in inch(mm)

| Capacitance                                      | 0.80pF ±0.1pF |
|--------------------------------------------------|---------------|
| Rat