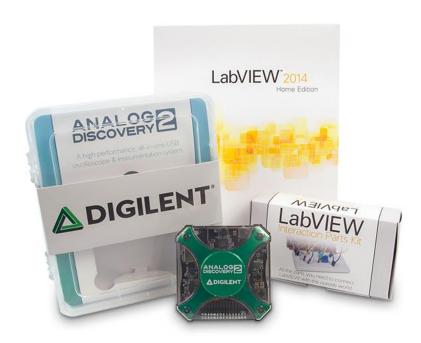

Part Number: 471-018

Description: Analog Discovery 2 LabVIEW Bundle

This bundle includes everything you need to get started building and testing electronics with the Analog Discovery 2 and LabVIEW. The popular LabForms project combines the mixed signal analysis tools of the Analog Discovery 2, with the power and automation of LabVIEW. Get started by viewing the signal from the servo included in the LabVIEW Interaction Parts Kit and experience the flexibility of LabVIEW.

## Bundle Includes:

- 1. LabVIEW Interaction Parts Kit
- 2. LabVIEW Home Edition
- 3. Analog Discovery 2 and the following:
  - a. One regular sized project box (without sticker sheet)
  - b. One USB A to micro B programming cable
  - c. One 2x15 flywire signal cable assembly
  - d. One 5-pack of 6-pin male headers
  - e. One ferrite cable snap-on