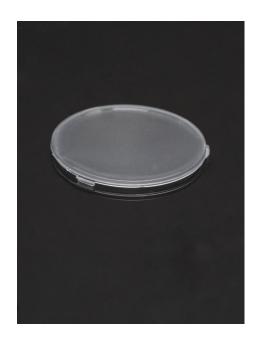

## **DETAILS**

**Product Number** C12479\_MIRELLA-DL

Family Mirella Type Lens Color clear Diameter 41 mm Height 3.4 mm Style round PC **Optic Material** 

**Holder Material** 

**Fastening** 

Status ready **ROHS Comliant** Yes **Date Updated** 19/09/2014