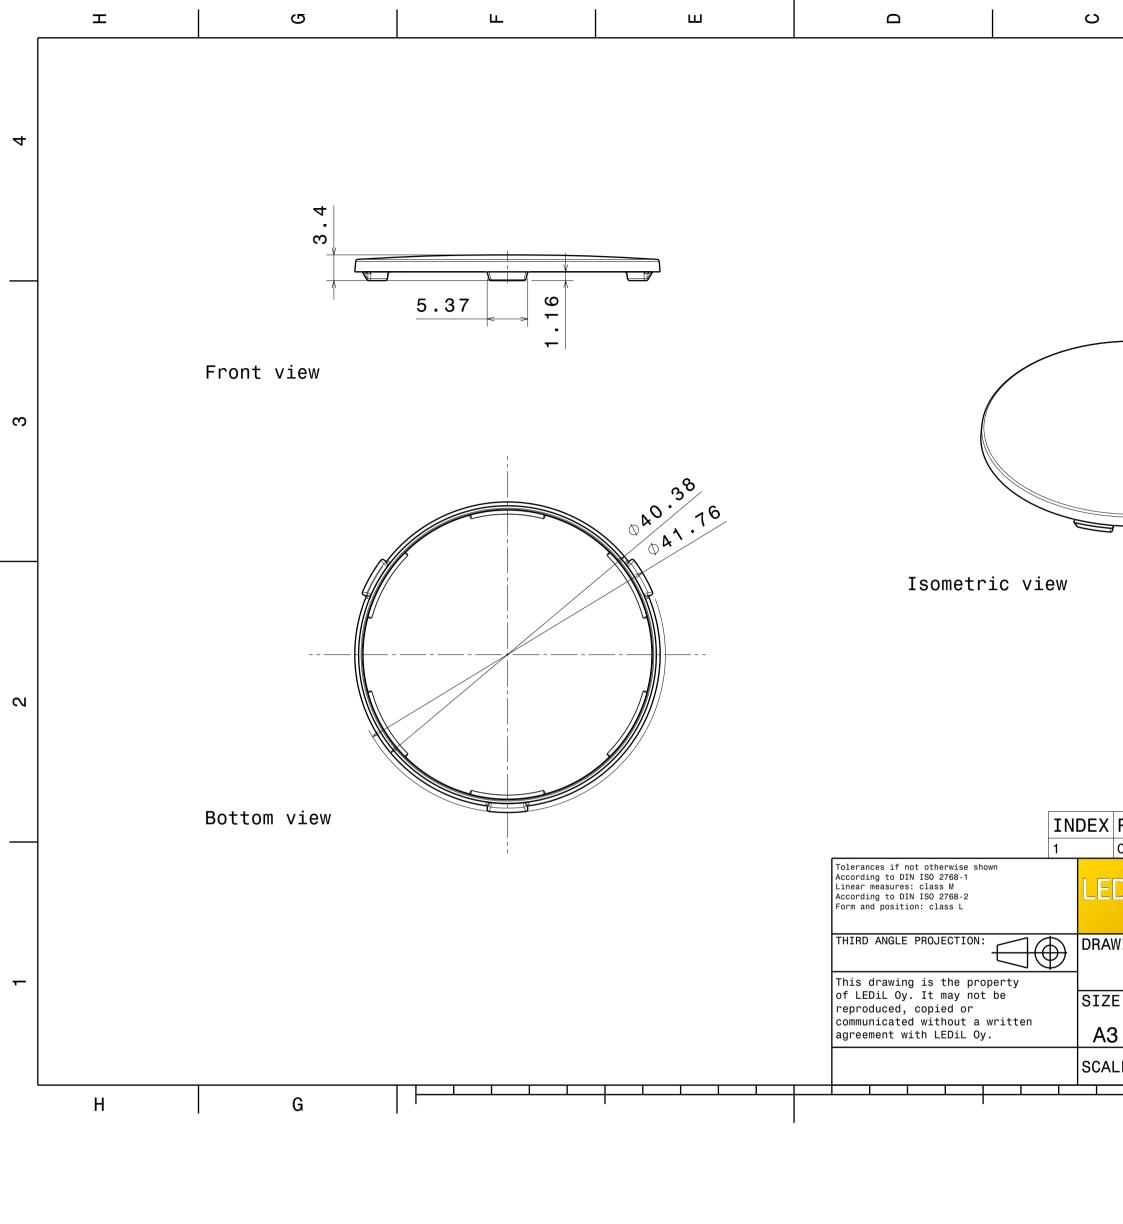

## **DETAILS**

**Product Number** C12479\_MIRELLA-DL

Family Mirella Type Lens Color clear Diameter 41 mm Height 3.4 mm Style round PC **Optic Material** 

**Holder Material** 

**Fastening** 

Status ready **ROHS Comliant** Yes **Date Updated** 19/09/2014