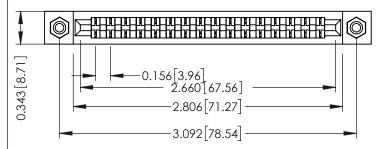

## **See Accompanying Pages for:**

- **Contact Bend Details**
- **Mounting Options**

.175 [4.45] Point of Contact (FROM BTM OF SLOT) Card Slot Accepts .054 [1.37] to .070 [1.78] Thick P.C. Board

307 / 357 Card Edge Connector Part Number: 307-016-441-108