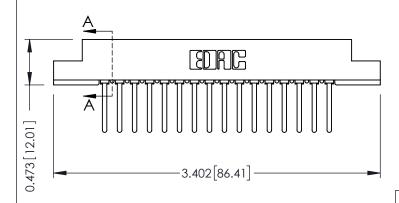

## **See Accompanying Pages for:**

- **Contact Bend Details**
- **Mounting Options**

.175 [4.45] Point of Contact (FROM BTM OF SLOT) Card Slot Accepts .054 [1.37] to .070 [1.78] Thick P.C. Board

307 / 357 Card Edge Connector Part Number: 307-016-441-108