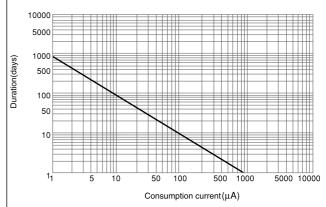

# **ML920**

#### ■ Dimensions(mm)



### ■ Specification

| Nominal voltage(V)        | 3          |
|---------------------------|------------|
| Nominal capacity(mAh)     | 11.0       |
| Continuous drain(mA)      | 0.03       |
| Operating temperature(°C) | -20 to +60 |

## ■ Discharge characteristics



#### ■ Consumption current vs. duration time



# **ML1220**

#### ■ Dimensions(mm)



#### ■ Specification

| Nominal voltage(V)        | 3          |
|---------------------------|------------|
| Nominal capacity(mAh)     | 17.0       |
| Continuous drain(mA)      | 0.03       |
| Operating temperature(°C) | -20 to +60 |

## ■ Discharge characteristics



■ Consumption current vs. duration time