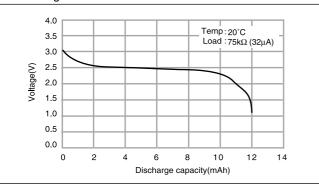

# **ML920**

#### ■ Dimensions(mm)



### ■ Specification

| Nominal voltage(V)        | 3          |
|---------------------------|------------|
| Nominal capacity(mAh)     | 11.0       |
| Continuous drain(mA)      | 0.03       |
| Operating temperature(°C) | -20 to +60 |

## ■ Discharge characteristics



#### ■ Consumption current vs. duration time



# **ML1220**

#### ■ Dimensions(mm)



#### ■ Specification

| Nominal voltage(V)        | 3          |
|---------------------------|------------|
| Nominal capacity(mAh)     | 17.0       |
| Continuous drain(mA)      | 0.03       |
| Operating temperature(°C) | -20 to +60 |

## ■ Discharge characteristics



■ Consumption current vs. duration time