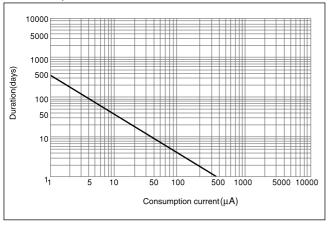

# **ML920**

#### ■ Dimensions(mm)



### ■ Specification

| Nominal voltage(V)        | 3          |
|---------------------------|------------|
| Nominal capacity(mAh)     | 11.0       |
| Continuous drain(mA)      | 0.03       |
| Operating temperature(°C) | -20 to +60 |

## ■ Discharge characteristics



#### ■ Consumption current vs. duration time



# **ML1220**

#### ■ Dimensions(mm)



#### ■ Specification

| Nominal voltage(V)        | 3          |
|---------------------------|------------|
| Nominal capacity(mAh)     | 17.0       |
| Continuous drain(mA)      | 0.03       |
| Operating temperature(°C) | -20 to +60 |

## ■ Discharge characteristics



■ Consumption current vs. duration time