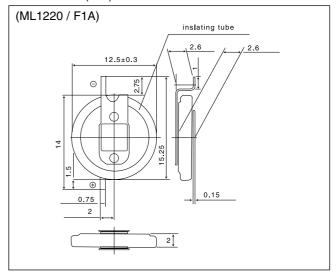

# **ML920**

#### ■ Dimensions(mm)



### ■ Specification

| Nominal voltage(V)        | 3          |
|---------------------------|------------|
| Nominal capacity(mAh)     | 11.0       |
| Continuous drain(mA)      | 0.03       |
| Operating temperature(°C) | -20 to +60 |

## ■ Discharge characteristics



#### ■ Consumption current vs. duration time



# **ML1220**

#### ■ Dimensions(mm)



#### ■ Specification

| Nominal voltage(V)        | 3          |
|---------------------------|------------|
| Nominal capacity(mAh)     | 17.0       |
| Continuous drain(mA)      | 0.03       |
| Operating temperature(°C) | -20 to +60 |

## ■ Discharge characteristics



■ Consumption current vs. duration time