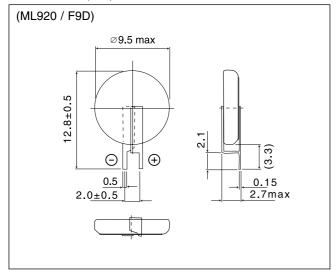

# **ML920**

#### ■ Dimensions(mm)



### ■ Specification

| Nominal voltage(V)        | 3          |
|---------------------------|------------|
| Nominal capacity(mAh)     | 11.0       |
| Continuous drain(mA)      | 0.03       |
| Operating temperature(°C) | -20 to +60 |

## ■ Discharge characteristics



#### ■ Consumption current vs. duration time



# **ML1220**

#### ■ Dimensions(mm)



#### ■ Specification

| Nominal voltage(V)        | 3          |
|---------------------------|------------|
| Nominal capacity(mAh)     | 17.0       |
| Continuous drain(mA)      | 0.03       |
| Operating temperature(°C) | -20 to +60 |

## ■ Discharge characteristics



■ Consumption current vs. duration time