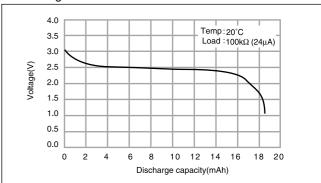

# **ML920**

#### ■ Dimensions(mm)



### ■ Specification

| Nominal voltage(V)        | 3          |
|---------------------------|------------|
| Nominal capacity(mAh)     | 11.0       |
| Continuous drain(mA)      | 0.03       |
| Operating temperature(°C) | -20 to +60 |

## ■ Discharge characteristics



#### ■ Consumption current vs. duration time



# **ML1220**

#### ■ Dimensions(mm)



#### ■ Specification

| Nominal voltage(V)        | 3          |
|---------------------------|------------|
| Nominal capacity(mAh)     | 17.0       |
| Continuous drain(mA)      | 0.03       |
| Operating temperature(°C) | -20 to +60 |

## ■ Discharge characteristics



■ Consumption current vs. duration time