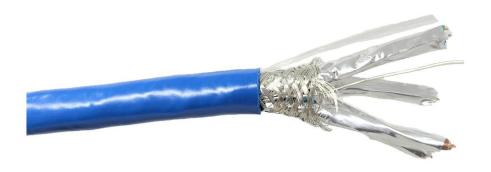

## **Product Overview**

CAT7 Bare Copper Solid & Shielded S/FTP (Screened Foiled Twisted Pair) UL Listed for In-Wall and Riser Installation (CMR) ISO/IEC 11801 Verified, RoHS Compliant

Supports up to 600MHz and Suitable for 1000BASE-T / 1000BASE-TX (Gigabit Ethernet) and 10GBASE-T (10-Gigabit Ethernet) Running "FT" Count Printed on Cable Makes Measuring Easy

## Features:

Application: UL Listed for In-Wall and Riser Installation (CMR)

Conductor: CAT7 Bare Copper 23AWG Solid S/FTP (Shielded & Foiled

Twisted Pair)

**Jacket:** Blue PVC 7.5 mm in Outside Diameter RoHS Compliant **Transfer Rates:** 10/100/1000 Mbps up to 600 MHz Bandwidth