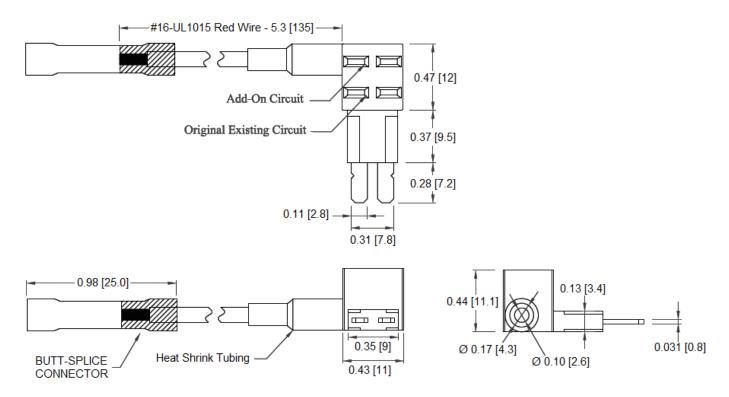

## Type LPT-08-L (Left Hand Exit) "Add-On" Automotive Fuse Holder Tiny Automotive Blade Type Fuse

www.optifuse.com

(619) 593-5050

Rating: 58VDC

Max Combined Current - Both Circuits - 30A

Max Primary Circuit - 25A Max Auxiliary Circuit - 15A

Body Material: Nylon PA66 UL94V-0

Terminals: Tin plated Brass

For use with Type APM Fuse (Miniature Automotive Blade Type)

Wire: 16 AWG Red Wire, UL1015 105°C

Connector: Butt-Splice Connector

## **Mechanical Dimensions: Inches [mm]**