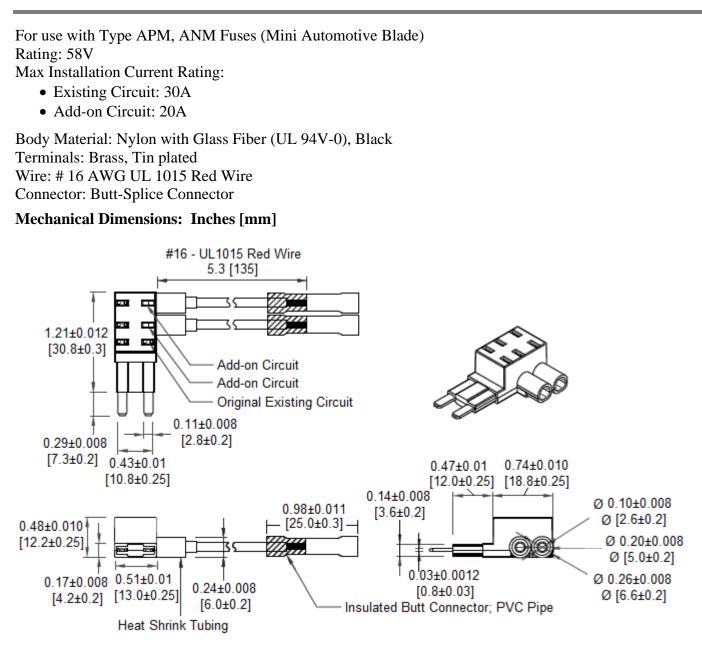

## Type LPM-08-3 "Add-On" Automotive Fuse Holder Mini Automotive Blade Type Fuse Total 3 Circuits

www.optifuse.com (619) 593-5050

 Warning:
 -Operation beyond the specified maximum ratings or improper use may result in damage and possible electrical arcing and/or flame.