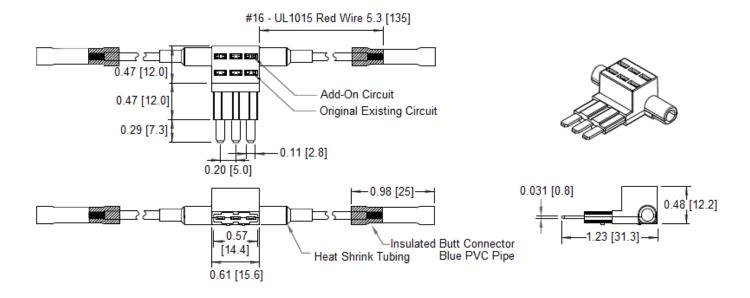

## Type LPK-08 "Add-On" Automotive Fuse Holder Micro, 3-Leg Auto Blade Type Fuse

www.optifuse.com

(619) 593-5050

Fuse Type: Micro, 3-Leg Automotive Blade - ANK Fuse Series

Rating: 58VDC

Max Combined Current - Both Circuits - 30A

Max Existing Circuit - 20A Max Add-on Circuit - 15A

**Body Material:** Nylon PA66 UL 94V-0

**Terminals:** Tin Plated Brass

Wire: 16 AWG UL1015 Red Wire Connector: Butt-Splice Connector

## **Mechanical Dimensions: Inches [mm]**



## Warning:

-Operation beyond the specified maximum ratings or improper use may result in damage and possible electrical arcing and/or flame.



- -Device is intended for occasional overcurrent protection. Application for repeated overcurrent condition and/or prolonged trip are not anticipated.
- -Avoid contact of device with chemical solvent. Prolonged contact will damage the device performance.

Note: All specifications and dimensions subject to change without notice.

Rev A 04/2017 - Page: 1/1 Code G02-01H