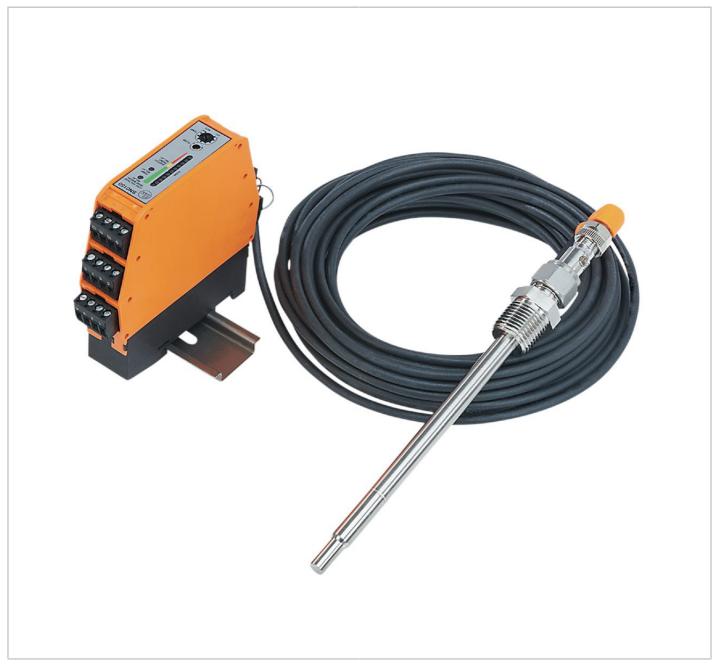

## U40100

## Flow sensor with evaluation unit

KIT, MECH SW RETRO, SN0150





| Mechanical data |     |                                                                                                                            |
|-----------------|-----|----------------------------------------------------------------------------------------------------------------------------|
| Weight          | [g] | 818.28                                                                                                                     |
| Remarks         |     |                                                                                                                            |
| Remarks         |     | SF6200 Flow sensor for connection to an evaluation unit                                                                    |
|                 |     | E40174 Clamp adap