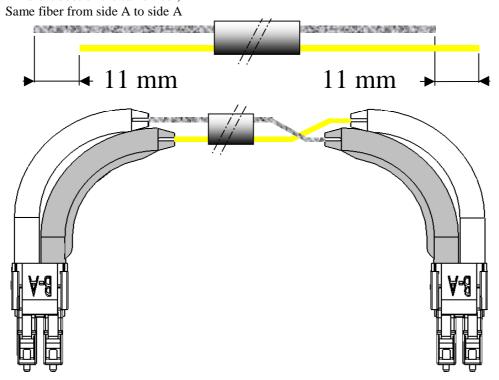

2/2

□ LC duplex assembly remark when both short and long boots are used:

Case n°1:

Same boot on the same fiber,

Same fiber from side A to side B,

The cable length is different (11 mm / connector)

Case  $n^{\circ}2$ : Different boot on the same fiber,