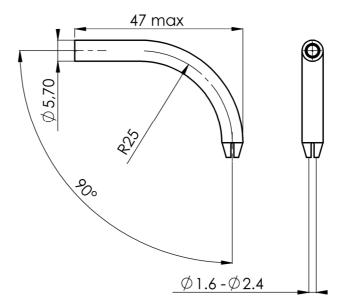

## F718 186 200

Title: LC long curved boot 90°, pack 100

Series LC Issue 26 Nov. 04

Page

**<u>Dimensions</u>**: mm [inches]

Short and long boot

Red boot not supplied

Only short boot

64.8 max

- ☐ Compatible with LC connectors
- □ Suitable for use with cable size Ø 1.6 to 2.4 mm
- ☐ Flammability = UL94 V0
- $\Box$  Colour : **Grey**
- ☐ Packaging: 100

| CREATION                                                                                                                                                             |            |                  |      |       | RADIALL®             |
|----------------------------------------------------------------------------------------------------------------------------------------------------------------------|------------|------------------|------|-------|----------------------|
| N°:                                                                                                                                                                  |            |                  |      |       | 101, rue P. Hoffmann |
| PEN/EP: 02 05                                                                                                                                                        |            |                  |      |       | 93116 ROSNY/BOIS     |
| Name: LV                                                                                                                                                             | 26 Nov. 04 | Duplex rmk added | LV   |       | FRANCE               |
| Date: 26 Jully 04                                                                                                                                                    | 15 Nov. 04 | Color added      | LV   |       | Tel: (33) 0149353535 |
| Appr.:                                                                                                                                                               | Issue      | Revisions        | Name | Appr. | Fax: (33) 0148546363 |
| 4112-9212 This information is given as an indication. In the continual goal to improve our products, we reserve the right to make any modifications judged necessary |            |                  |      |       |                      |