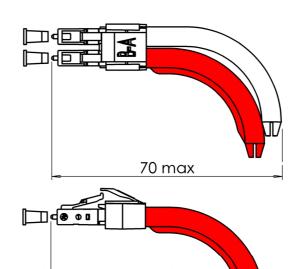

## F718 186 200

Title: LC long curved boot 90°, pack 100

Series LC Issue 26 Nov. 04

Page

**<u>Dimensions</u>**: mm [inches]

Short and long boot

Red boot not supplied

Only short boot

64.8 max

- ☐ Compatible with LC connectors
- □ Suitable for use with cable size Ø 1.6 to 2.4 mm
- ☐ Flammability = UL94 V0
- $\Box$  Colour : **Grey**
- ☐ Packaging: 100

| CREATION                                                                                                                                                             |            |                  |      |       | RADIALL®             |
|----------------------------------------------------------------------------------------------------------------------------------------------------------------------|------------|------------------|------|-------|----------------------|
| N°:                                                                                                                                                                  |            |                  |      |       | 101, rue P. Hoffmann |
| PEN/EP: 02 05                                                                                                                                                        |            |                  |      |       | 93116 ROSNY/BOIS     |
| Name: LV                                                                                                                                                             | 26 Nov. 04 | Duplex rmk added | LV   |       | FRANCE               |
| Date: 26 Jully 04                                                                                                                                                    | 15 Nov. 04 | Color added      | LV   |       | Tel: (33) 0149353535 |
| Appr.:                                                                                                                                                               | Issue      | Revisions        | Name | Appr. | Fax: (33) 0148546363 |
| 4112-9212 This information is given as an indication. In the continual goal to improve our products, we reserve the right to make any modifications judged necessary |            |                  |      |       |                      |