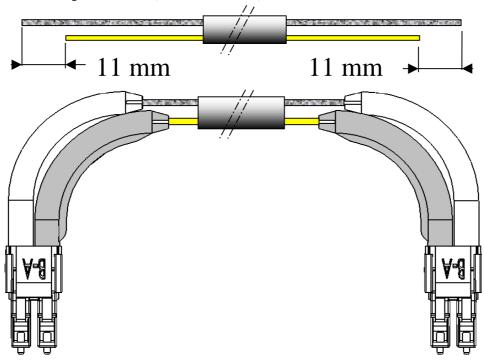

2/2

□ LC duplex assembly remark when both short and long boots are used:

Case n°1:

Same boot on the same fiber,

Same fiber from side A to side B,

The cable length is different (11 mm / connector)

Case  $n^{\circ}2$ : Different boot on the same fiber,