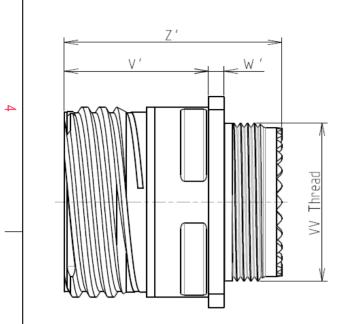

| P         3.25±0.2           PP         4.39±0.2           R1         24.61           R2         23.01           S         31±0.3           V'         19.5+1.4/-0           W'         2.1/3.65           Z'         32 Max | PP         4.39±0.2           R1         24.61           R2         23.01           S         31±0.3           V'         19.5+1.4/-0           W'         2.1/3.65           Z'         32 Max | Dim      | Nominal     |
|------------------------------------------------------------------------------------------------------------------------------------------------------------------------------------------------------------------------------|-------------------------------------------------------------------------------------------------------------------------------------------------------------------------------------------------|----------|-------------|
| R1         24.61           R2         23.01           S         31±0.3           V'         19.5+1.4/-0           W'         2.1/3.65           Z'         32 Max                                                            | R1         24.61           R2         23.01           S         31±0.3           V'         19.5+1.4/-0           W'         2.1/3.65           Z'         32 Max                               | Р        | 3.25±0.2    |
| R2         23.01           S         31±0.3           V'         19.5+1.4/-0           W'         2.1/3.65           Z'         32 Max                                                                                       | R2         23.01           S         31±0.3           V'         19.5+1.4/-0           W'         2.1/3.65           Z'         32 Max                                                          | PP       | 4.39±0.2    |
| S         31±0.3           V'         19.5+1.4/-0           W'         2.1/3.65           Z'         32 Max                                                                                                                  | S         31±0.3           V'         19.5+1.4/-0           W'         2.1/3.65           Z'         32 Max                                                                                     | R1       | 24.61       |
| V'         19.5+1.4/-0           W'         2.1/3.65           Z'         32 Max                                                                                                                                             | V'         19.5+1.4/-0           W'         2.1/3.65           Z'         32 Max                                                                                                                | R2       | 23.01       |
| W'         2.1/3.65           Z'         32 Max                                                                                                                                                                              | W'         2.1/3.65           Z'         32 Max                                                                                                                                                 | S        | 31±0.3      |
| Z' 32 Max                                                                                                                                                                                                                    | Z' 32 Max                                                                                                                                                                                       | V'       | 19.5+1.4/-0 |
|                                                                                                                                                                                                                              |                                                                                                                                                                                                 | W'       | 2.1/3.65    |
|                                                                                                                                                                                                                              | V THREAD M22x1-6g                                                                                                                                                                               | Z'       | 32 Max      |
| VINKEAD IVIZZXI-0g                                                                                                                                                                                                           |                                                                                                                                                                                                 | V THREAD | M22x1-6g    |