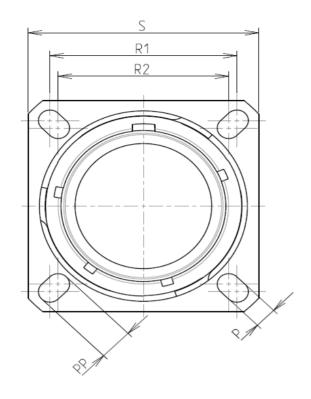

| P         3.25±0.2           PP         4.39±0.2           R1         24.61           R2         23.01           S         31±0.3           V'         19.5+1.4/-0           W'         2.1/3.65           Z'         32 Max | PP         4.39±0.2           R1         24.61           R2         23.01           S         31±0.3           V'         19.5+1.4/-0           W'         2.1/3.65           Z'         32 Max | Dim      | Nominal     |
|------------------------------------------------------------------------------------------------------------------------------------------------------------------------------------------------------------------------------|-------------------------------------------------------------------------------------------------------------------------------------------------------------------------------------------------|----------|-------------|
| R1         24.61           R2         23.01           S         31±0.3           V'         19.5+1.4/-0           W'         2.1/3.65           Z'         32 Max                                                            | R1         24.61           R2         23.01           S         31±0.3           V'         19.5+1.4/-0           W'         2.1/3.65           Z'         32 Max                               | Р        | 3.25±0.2    |
| R2         23.01           S         31±0.3           V'         19.5+1.4/-0           W'         2.1/3.65           Z'         32 Max                                                                                       | R2         23.01           S         31±0.3           V'         19.5+1.4/-0           W'         2.1/3.65           Z'         32 Max                                                          | PP       | 4.39±0.2    |
| S         31±0.3           V'         19.5+1.4/-0           W'         2.1/3.65           Z'         32 Max                                                                                                                  | S         31±0.3           V'         19.5+1.4/-0           W'         2.1/3.65           Z'         32 Max                                                                                     | R1       | 24.61       |
| V'         19.5+1.4/-0           W'         2.1/3.65           Z'         32 Max                                                                                                                                             | V'         19.5+1.4/-0           W'         2.1/3.65           Z'         32 Max                                                                                                                | R2       | 23.01       |
| W'         2.1/3.65           Z'         32 Max                                                                                                                                                                              | W'         2.1/3.65           Z'         32 Max                                                                                                                                                 | S        | 31±0.3      |
| Z' 32 Max                                                                                                                                                                                                                    | Z' 32 Max                                                                                                                                                                                       | V'       | 19.5+1.4/-0 |
|                                                                                                                                                                                                                              |                                                                                                                                                                                                 | W'       | 2.1/3.65    |
|                                                                                                                                                                                                                              | V THREAD M22x1-6g                                                                                                                                                                               | Z'       | 32 Max      |
| VINKEAD IVIZZXI-0g                                                                                                                                                                                                           |                                                                                                                                                                                                 | V THREAD | M22x1-6g    |