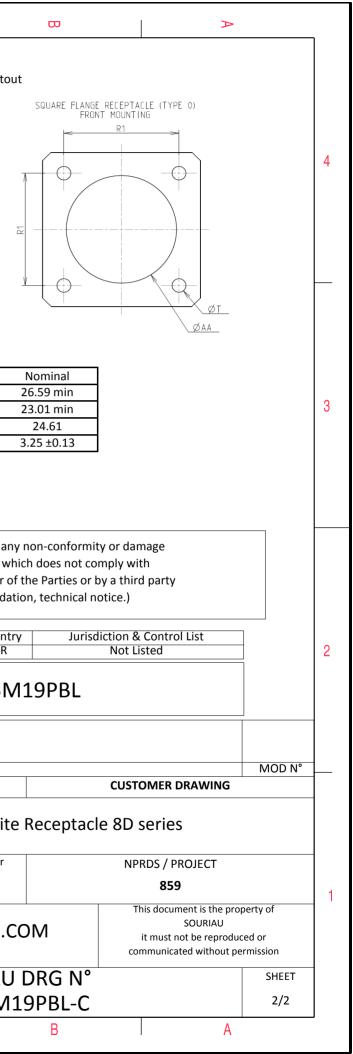

| P         3.25±0.2           PP         4.39±0.2           R1         24.61           R2         23.01           S         31±0.3           V'         19.5+1.4/-0           W'         2.1/3.65           Z'         32 Max | PP         4.39±0.2           R1         24.61           R2         23.01           S         31±0.3           V'         19.5+1.4/-0           W'         2.1/3.65           Z'         32 Max | Dim      | Nominal     |
|------------------------------------------------------------------------------------------------------------------------------------------------------------------------------------------------------------------------------|-------------------------------------------------------------------------------------------------------------------------------------------------------------------------------------------------|----------|-------------|
| R1         24.61           R2         23.01           S         31±0.3           V'         19.5+1.4/-0           W'         2.1/3.65           Z'         32 Max                                                            | R1         24.61           R2         23.01           S         31±0.3           V'         19.5+1.4/-0           W'         2.1/3.65           Z'         32 Max                               | Р        | 3.25±0.2    |
| R2         23.01           S         31±0.3           V'         19.5+1.4/-0           W'         2.1/3.65           Z'         32 Max                                                                                       | R2         23.01           S         31±0.3           V'         19.5+1.4/-0           W'         2.1/3.65           Z'         32 Max                                                          | PP       | 4.39±0.2    |
| S         31±0.3           V'         19.5+1.4/-0           W'         2.1/3.65           Z'         32 Max                                                                                                                  | S         31±0.3           V'         19.5+1.4/-0           W'         2.1/3.65           Z'         32 Max                                                                                     | R1       | 24.61       |
| V'         19.5+1.4/-0           W'         2.1/3.65           Z'         32 Max                                                                                                                                             | V'         19.5+1.4/-0           W'         2.1/3.65           Z'         32 Max                                                                                                                | R2       | 23.01       |
| W'         2.1/3.65           Z'         32 Max                                                                                                                                                                              | W'         2.1/3.65           Z'         32 Max                                                                                                                                                 | S        | 31±0.3      |
| Z' 32 Max                                                                                                                                                                                                                    | Z' 32 Max                                                                                                                                                                                       | V'       | 19.5+1.4/-0 |
|                                                                                                                                                                                                                              |                                                                                                                                                                                                 | W'       | 2.1/3.65    |
|                                                                                                                                                                                                                              | V THREAD M22x1-6g                                                                                                                                                                               | Z'       | 32 Max      |
| VINKEAD IVIZZXI-0g                                                                                                                                                                                                           |                                                                                                                                                                                                 | V THREAD | M22x1-6g    |

|         | ω                                                    |                | А                                                   |        |   |
|---------|------------------------------------------------------|----------------|-----------------------------------------------------|--------|---|
|         |                                                      |                |                                                     |        |   |
|         |                                                      |                |                                                     |        |   |
| A       |                                                      | 0              |                                                     |        | 4 |
|         | k                                                    |                |                                                     |        |   |
|         |                                                      | A              |                                                     |        |   |
|         | 0                                                    |                |                                                     |        |   |
|         |                                                      |                |                                                     |        |   |
|         | a ser                                                |                |                                                     |        |   |
| S EXA   | AMPLE                                                |                |                                                     |        | 3 |
|         |                                                      |                |                                                     |        |   |
|         |                                                      |                |                                                     |        |   |
|         | non-conformit                                        |                |                                                     |        |   |
| er of t | ch does not co<br>he Parties or b<br>on, technical n | oy a third par | ty                                                  |        |   |
| untry   |                                                      | liction & Con  | trol List                                           | ]      |   |
| FR      |                                                      | Not Listed     |                                                     |        | 2 |
| 5M      | 19PBL                                                |                |                                                     |        |   |
|         |                                                      |                |                                                     |        |   |
|         |                                                      | CUSTOME        | R DRAWING                                           | MOD N° |   |
| site    | te Receptacle 8D series                              |                |                                                     |        |   |
| ar      | NPRDS / PROJECT<br>859                               |                |                                                     |        |   |
|         | 859 This document is the property of                 |                |                                                     |        |   |
| J.CC    | M                                                    | it mu:         | SOURIAU<br>st not be reproduc<br>iicated without pe | ed or  |   |
| U I     | DRG N°                                               |                |                                                     | SHEET  |   |
| M1      | 9PBL-C                                               |                |                                                     | 1/2    | J |
|         | В                                                    |                | А                                                   |        |   |
|         |                                                      |                |                                                     |        |   |

|        | T                                                                                                                                                                                                                                                                                                                                         | ۵                                                                                                                                                                                                                                                                                                                                                                                                                                                                                                                                                                                                                                                                                                                                                                                                                                                                                                                                                                                                                                                                                                                                                                                                                                                                                                                                                                                                                                                                                                                                                                                                                                                                                                                                                                                                                                                                                                                              | н п | m |              | 0                                                                                                  |                                          |
|--------|-------------------------------------------------------------------------------------------------------------------------------------------------------------------------------------------------------------------------------------------------------------------------------------------------------------------------------------------|--------------------------------------------------------------------------------------------------------------------------------------------------------------------------------------------------------------------------------------------------------------------------------------------------------------------------------------------------------------------------------------------------------------------------------------------------------------------------------------------------------------------------------------------------------------------------------------------------------------------------------------------------------------------------------------------------------------------------------------------------------------------------------------------------------------------------------------------------------------------------------------------------------------------------------------------------------------------------------------------------------------------------------------------------------------------------------------------------------------------------------------------------------------------------------------------------------------------------------------------------------------------------------------------------------------------------------------------------------------------------------------------------------------------------------------------------------------------------------------------------------------------------------------------------------------------------------------------------------------------------------------------------------------------------------------------------------------------------------------------------------------------------------------------------------------------------------------------------------------------------------------------------------------------------------|-----|---|--------------|----------------------------------------------------------------------------------------------------|------------------------------------------|
|        |                                                                                                                                                                                                                                                                                                                                           | Contact Layout                                                                                                                                                                                                                                                                                                                                                                                                                                                                                                                                                                                                                                                                                                                                                                                                                                                                                                                                                                                                                                                                                                                                                                                                                                                                                                                                                                                                                                                                                                                                                                                                                                                                                                                                                                                                                                                                                                                 |     |   |              |                                                                                                    | Panel Cutou                              |
| 4      |                                                                                                                                                                                                                                                                                                                                           | $\begin{array}{c} \begin{array}{c} \begin{array}{c} \begin{array}{c} \begin{array}{c} \begin{array}{c} \\ \end{array} \\ \end{array} \\ \end{array} \\ \end{array} \\ \end{array} \\ \begin{array}{c} \\ \end{array} \\ \end{array} \\ \end{array} \\ \begin{array}{c} \begin{array}{c} \\ \end{array} \\ \end{array} \\ \end{array} \\ \end{array} \\ \begin{array}{c} \begin{array}{c} \\ \end{array} \\ \end{array} \\ \end{array} \\ \end{array} \\ \begin{array}{c} \\ \end{array} \\ \end{array} \\ \end{array} \\ \begin{array}{c} \begin{array}{c} \\ \end{array} \\ \end{array} \\ \end{array} \\ \end{array} \\ \begin{array}{c} \end{array} \\ \end{array} \\ \end{array} \\ \begin{array}{c} \begin{array}{c} \\ \end{array} \\ \end{array} \\ \end{array} \\ \end{array} \\ \begin{array}{c} \end{array} \\ \end{array} \\ \end{array} \\ \end{array} \\ \begin{array}{c} \end{array} \\ \end{array} \\ \end{array} \\ \end{array} \\ \begin{array}{c} \end{array} \\ \end{array} \\ \end{array} \\ \end{array} \\ \begin{array}{c} \end{array} \\ \end{array} \\ \end{array} \\ \end{array} \\ \begin{array}{c} \end{array} \\ \end{array} $ |     |   |              | SQUARE FLANGE RECEPTACLE (TYPE 0)<br>REAR MOUNTING                                                 |                                          |
|        | Contact<br>position ID         X-axis<br>(mm)           A         +.000 (0.00)           B         +.130 (3.3)           C        135 (4.45)           D         +.260 (6.6)           E         +.195 (4.95)           F         F.130 (3.3)           G         +.000 (0.00)           H        130 (3.3)           J        135 (4.95) | $\begin{array}{ccccccc} 0 & -130 & (3.30) & +225 & (5.72) & M & -130 & (3.30) & +225 & (5.72) & \\ & -1312 & (2.67) & N & -0.05 & (1.65) & +.113 & (2.67) & \\ 0 & -1000 & (0.00) & P & +0.05 & (1.65) & +.113 & (2.67) & \\ 0 & -1232 & (2.67) & R & +130 & (3.30) & +0.00 & (0.00) & \\ 0 & -225 & (5.72) & S & +0.05 & (1.65) & -113 & (2.67) & \\ 0 & -225 & (5.72) & T & -0.05 & (1.65) & -113 & (2.67) & \\ 0 & -225 & (5.72) & T & -0.05 & (1.65) & -113 & (2.67) & \\ 0 & -225 & (5.72) & U & -130 & (3.30) & +0.00 & (0.00) & \\ \end{array}$                                                                                                                                                                                                                                                                                                                                                                                                                                                                                                                                                                                                                                                                                                                                                                                                                                                                                                                                                                                                                                                                                                                                                                                                                                                                                                                                                                         |     |   |              |                                                                                                    | ØT_                                      |
| ى<br>ن | Shell Arrangement Mo.<br>15 -19                                                                                                                                                                                                                                                                                                           | Number of<br>contacts         Size<br>contacts         Service<br>rating         Contact<br>location         Supersedes           19         20         I         All         MS20052-19                                                                                                                                                                                                                                                                                                                                                                                                                                                                                                                                                                                                                                                                                                                                                                                                                                                                                                                                                                                                                                                                                                                                                                                                                                                                                                                                                                                                                                                                                                                                                                                                                                                                                                                                       |     |   |              | ØA<br>ØAA<br>R1<br>ØT                                                                              | \                                        |
|        |                                                                                                                                                                                                                                                                                                                                           |                                                                                                                                                                                                                                                                                                                                                                                                                                                                                                                                                                                                                                                                                                                                                                                                                                                                                                                                                                                                                                                                                                                                                                                                                                                                                                                                                                                                                                                                                                                                                                                                                                                                                                                                                                                                                                                                                                                                |     |   |              | SOURIAU shall not be li<br>due to a use of the F<br>the Specifications issued<br>(professional rec | Products wh<br>by either of              |
| 2      |                                                                                                                                                                                                                                                                                                                                           |                                                                                                                                                                                                                                                                                                                                                                                                                                                                                                                                                                                                                                                                                                                                                                                                                                                                                                                                                                                                                                                                                                                                                                                                                                                                                                                                                                                                                                                                                                                                                                                                                                                                                                                                                                                                                                                                                                                                |     |   |              | PN: 81                                                                                             | Countr<br>FR<br>D015N                    |
|        |                                                                                                                                                                                                                                                                                                                                           |                                                                                                                                                                                                                                                                                                                                                                                                                                                                                                                                                                                                                                                                                                                                                                                                                                                                                                                                                                                                                                                                                                                                                                                                                                                                                                                                                                                                                                                                                                                                                                                                                                                                                                                                                                                                                                                                                                                                |     |   |              | 0-2016 First Release<br>ATE Latest modification - by<br>Date:                                      |                                          |
| _      |                                                                                                                                                                                                                                                                                                                                           |                                                                                                                                                                                                                                                                                                                                                                                                                                                                                                                                                                                                                                                                                                                                                                                                                                                                                                                                                                                                                                                                                                                                                                                                                                                                                                                                                                                                                                                                                                                                                                                                                                                                                                                                                                                                                                                                                                                                |     |   | SCALE<br>NA  | Gen                                                                                                | mposite<br>eral linear<br>lerances:<br>± |
| _      |                                                                                                                                                                                                                                                                                                                                           |                                                                                                                                                                                                                                                                                                                                                                                                                                                                                                                                                                                                                                                                                                                                                                                                                                                                                                                                                                                                                                                                                                                                                                                                                                                                                                                                                                                                                                                                                                                                                                                                                                                                                                                                                                                                                                                                                                                                |     |   | SOUR         |                                                                                                    | RIAU.C                                   |
|        |                                                                                                                                                                                                                                                                                                                                           |                                                                                                                                                                                                                                                                                                                                                                                                                                                                                                                                                                                                                                                                                                                                                                                                                                                                                                                                                                                                                                                                                                                                                                                                                                                                                                                                                                                                                                                                                                                                                                                                                                                                                                                                                                                                                                                                                                                                |     |   | FORMAT<br>A3 | 8D                                                                                                 | URIAU<br>015M1                           |
|        | Н                                                                                                                                                                                                                                                                                                                                         | G                                                                                                                                                                                                                                                                                                                                                                                                                                                                                                                                                                                                                                                                                                                                                                                                                                                                                                                                                                                                                                                                                                                                                                                                                                                                                                                                                                                                                                                                                                                                                                                                                                                                                                                                                                                                                                                                                                                              | F   | E | D            | C                                                                                                  |                                          |