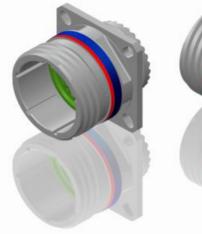

-Standard : Based on MIL-DTL-38999 Series III

|   | -Shell Material        | : Composite                            |      |
|---|------------------------|----------------------------------------|------|
|   | -Shell Plating         | : Nickel                               |      |
|   | -Insulator             | : Thermoplastic                        |      |
|   | -Contacts              | : Copper Alloy                         |      |
|   | -Seals & Grommet       | : Silicon Elastomer                    |      |
| N | -Contact Plating       | : Gold over copper Alloy 0.8µm minimum |      |
|   | -Durability            | : 500 Mating cycles                    | VV 1 |
|   | -Delivered without Sou | uriau contacts                         |      |
|   | -Temperature Range     | 65°C to +200°C                         |      |
|   | -Salt Spray            | : 2000 hours                           |      |
|   | -Mass                  | : 14.5 g ± 10%                         |      |
|   |                        |                                        |      |
|   |                        |                                        |      |
|   |                        |                                        |      |