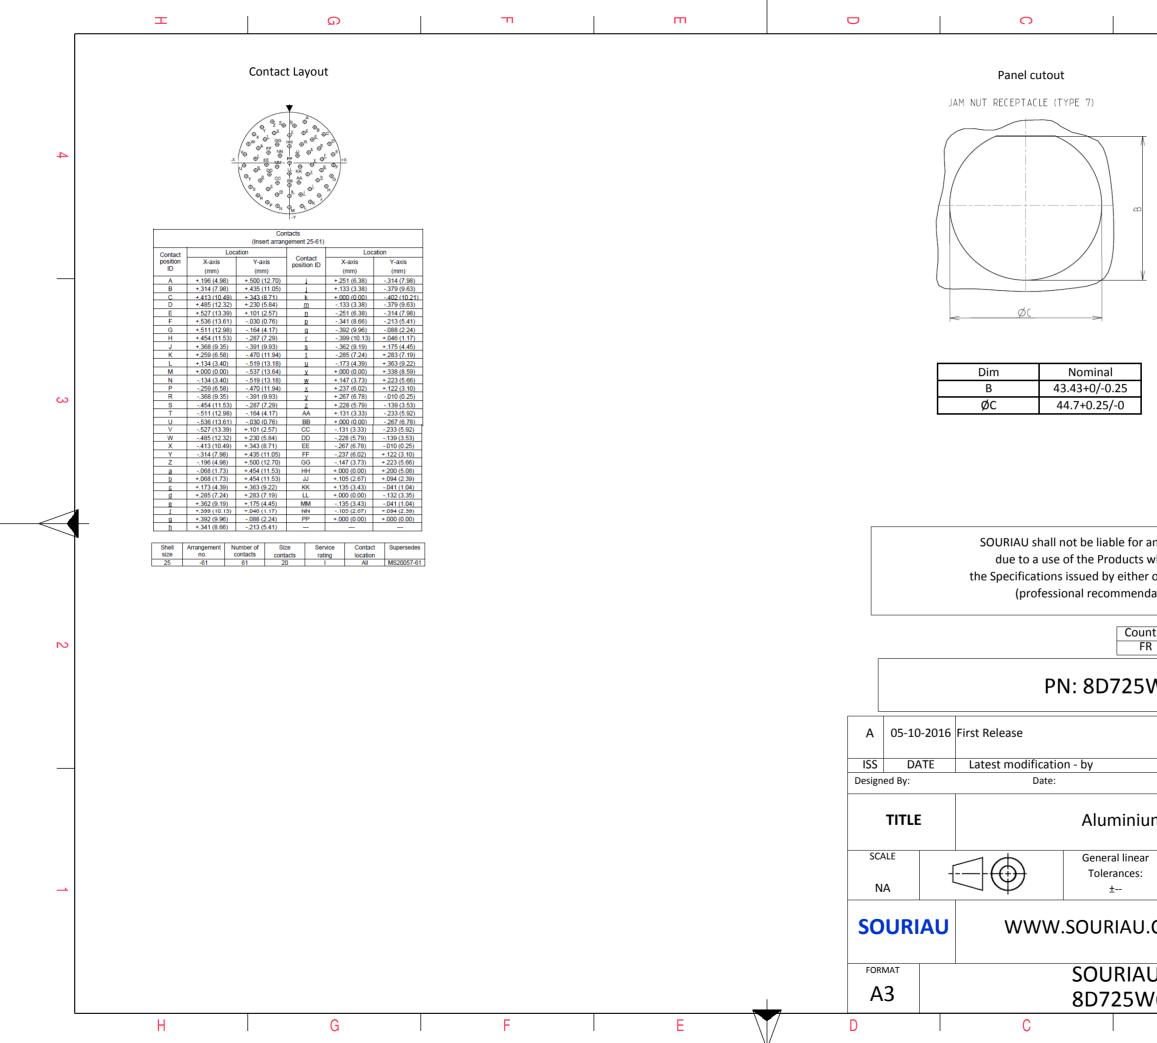

|                                                                                                    | σ                      |                     | נ                                                               | ⊳ |        |   |
|----------------------------------------------------------------------------------------------------|------------------------|---------------------|-----------------------------------------------------------------|---|--------|---|
|                                                                                                    |                        |                     |                                                                 |   |        |   |
|                                                                                                    |                        |                     |                                                                 |   |        |   |
|                                                                                                    |                        |                     |                                                                 |   |        |   |
| -                                                                                                  |                        |                     |                                                                 |   |        | 4 |
|                                                                                                    |                        |                     |                                                                 |   |        |   |
|                                                                                                    |                        |                     |                                                                 |   |        |   |
|                                                                                                    |                        |                     |                                                                 |   |        |   |
| -                                                                                                  |                        |                     |                                                                 |   |        |   |
|                                                                                                    |                        |                     |                                                                 |   |        |   |
|                                                                                                    |                        |                     |                                                                 |   |        |   |
|                                                                                                    |                        |                     |                                                                 |   |        | 3 |
|                                                                                                    |                        |                     |                                                                 |   |        |   |
|                                                                                                    |                        |                     |                                                                 |   |        |   |
|                                                                                                    |                        |                     |                                                                 |   |        |   |
| anvi                                                                                               | non-conformit          | v or dan            | nage                                                            |   | 7      |   |
| any non-conformity or damage<br>which does not comply with<br>r of the Parties or by a third party |                        |                     |                                                                 |   |        |   |
|                                                                                                    | on, technical n        |                     | , purty                                                         |   |        |   |
| ntry<br>R                                                                                          | Jurisd                 | liction &<br>Not Li | Control List                                                    |   | _      | 2 |
|                                                                                                    |                        | NOT EL              |                                                                 |   |        | 2 |
| VV                                                                                                 | 51PNL                  |                     |                                                                 |   |        |   |
|                                                                                                    |                        |                     |                                                                 |   |        |   |
|                                                                                                    |                        | CUSTO               | OMER DRAWING                                                    |   | MOD N° |   |
|                                                                                                    |                        |                     |                                                                 |   |        | - |
|                                                                                                    | m Receptacle 8D series |                     |                                                                 |   |        |   |
| r                                                                                                  |                        | NPI                 | RDS / PROJECT<br><b>859</b>                                     |   |        | 4 |
| This document is the property of SOURIAU                                                           |                        |                     |                                                                 |   | y of   | 1 |
| .COM                                                                                               |                        |                     | it must not be reproduced or<br>communicated without permission |   |        |   |
|                                                                                                    |                        | SHEET               |                                                                 |   |        |   |
| V6:                                                                                                | 1PNL-C                 |                     |                                                                 | ^ | 2/2    | J |
|                                                                                                    | В                      |                     | I /                                                             | 4 |        |   |