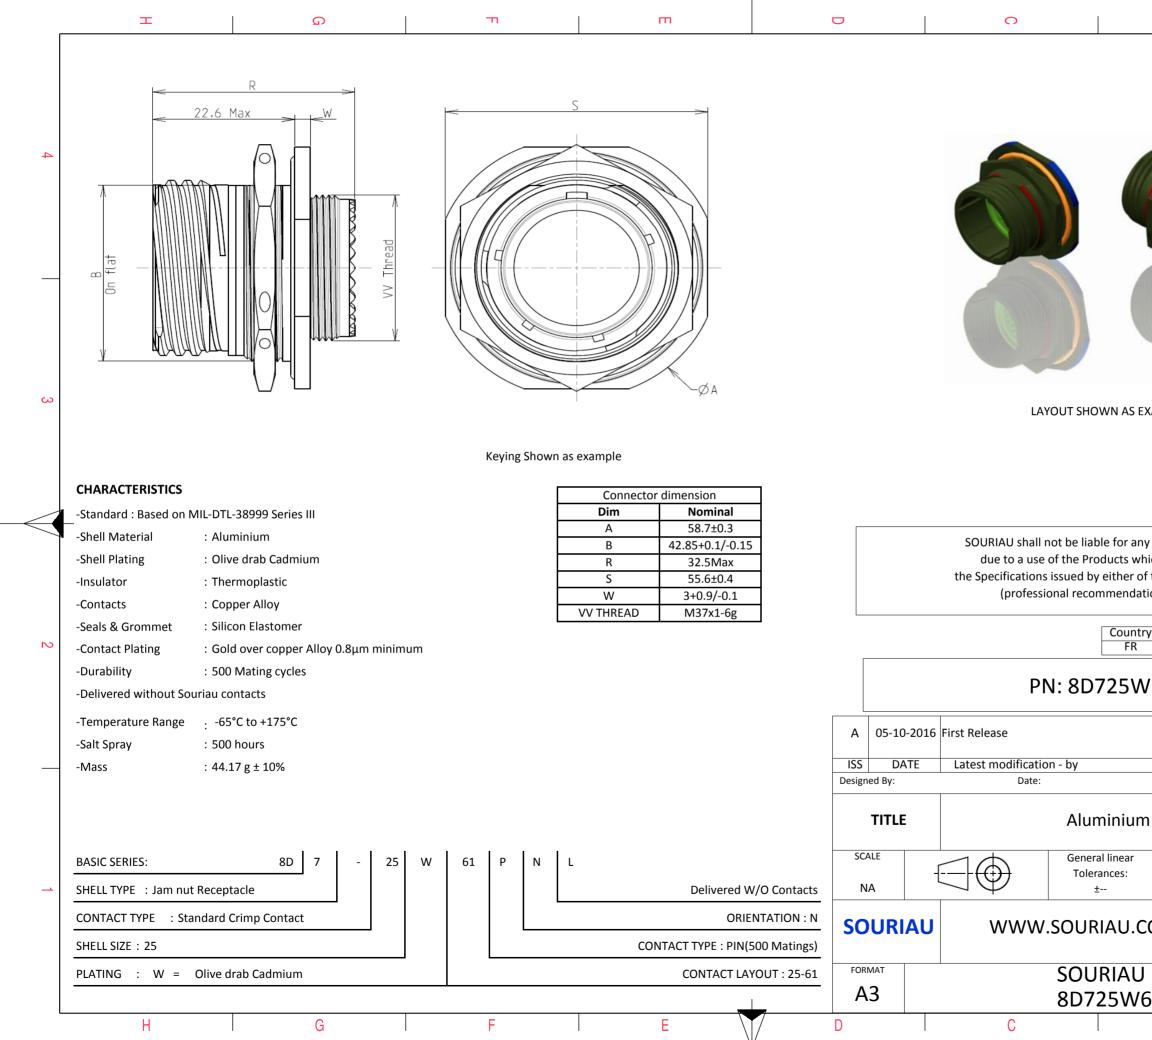

| σ                                                                          |                                                                 | Þ           |   |  |  |  |  |
|----------------------------------------------------------------------------|-----------------------------------------------------------------|-------------|---|--|--|--|--|
|                                                                            |                                                                 |             |   |  |  |  |  |
|                                                                            |                                                                 |             |   |  |  |  |  |
|                                                                            |                                                                 |             |   |  |  |  |  |
| (Pro-                                                                      |                                                                 |             | 4 |  |  |  |  |
|                                                                            |                                                                 |             |   |  |  |  |  |
|                                                                            |                                                                 |             |   |  |  |  |  |
|                                                                            |                                                                 |             |   |  |  |  |  |
|                                                                            |                                                                 |             |   |  |  |  |  |
| S EXAMPLE                                                                  | XAMPLE                                                          |             |   |  |  |  |  |
|                                                                            |                                                                 |             |   |  |  |  |  |
|                                                                            |                                                                 |             |   |  |  |  |  |
| any non-conformi                                                           |                                                                 |             |   |  |  |  |  |
| er of the Parties or                                                       | hich does not comply with<br>of the Parties or by a third party |             |   |  |  |  |  |
| idation, technical n                                                       | iotice.)                                                        |             |   |  |  |  |  |
| Intry Juriso                                                               | diction & Control List<br>Not Listed                            |             | 2 |  |  |  |  |
| W61PNL                                                                     | V61PNL                                                          |             |   |  |  |  |  |
|                                                                            |                                                                 |             |   |  |  |  |  |
|                                                                            |                                                                 | MOD N°      |   |  |  |  |  |
|                                                                            | CUSTOMER DRAWING                                                |             |   |  |  |  |  |
| um Receptac                                                                | n Receptacle 8D series                                          |             |   |  |  |  |  |
| ar                                                                         | NPRDS / PROJECT                                                 |             |   |  |  |  |  |
|                                                                            | 859                                                             | property of | 1 |  |  |  |  |
| .COM This document is the property of SOURIAU it must not be reproduced or |                                                                 |             |   |  |  |  |  |
|                                                                            | communicated withou                                             |             |   |  |  |  |  |
| U DRG N°<br>V61PNL-C                                                       |                                                                 | SHEET       |   |  |  |  |  |
| B                                                                          |                                                                 | Α           | J |  |  |  |  |
|                                                                            |                                                                 |             |   |  |  |  |  |