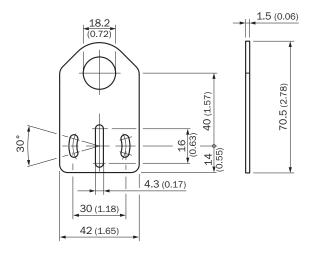

| Material         | Stainless steel                |
| Items supplied   | Without mounting hardware      |
| Description      | Mounting plate for M18 sensors |
| Specialty        | Straight                       |

#### Classifications

| eCl@ss 5.0     | 27279202 |
|----------------|----------|
| eCl@ss 5.1.4   | 27279202 |
| eCl@ss 6.0     | 27279202 |
| eCl@ss 6.2     | 27279202 |
| eCI@ss 7.0     | 27279202 |
| eCI@ss 8.0     | 27279202 |
| eCl@ss 8.1     | 27279202 |
| eCl@ss 9.0     | 27273701 |
| eCl@ss 10.0    | 27273701 |
| eCl@ss 11.0    | 27273701 |
| eCl@ss 12.0    | 27273701 |
| ETIM 5.0       | EC002615 |
| ETIM 6.0       | EC002615 |
| ETIM 7.0       | EC002615 |
| ETIM 8.0       | EC002615 |
| UNSPSC 16.0901 | 32131023 |

## Dimensional drawing (Dimensions in mm (inch))



# SICK AT A GLANCE

SICK is one of the leading manufacturers of intelligent sensors and sensor solutions for industrial applications. A unique range of products and services creates the perfect basis for controlling processes securely and efficiently, protecting individuals from accidents and preventing damage to the environment.

We have extensive experience in a wide range of industries and understand their processes and requirements. With intelligent sensors, we can deliver exactly what our customers need. In application centers in Europe, Asia and North America, system solutions are tested and optimized in accordance with customer specifications. All this makes us a reliable supplier and development partner.

Comprehensive services complete our offering: SICK LifeTime Services provid