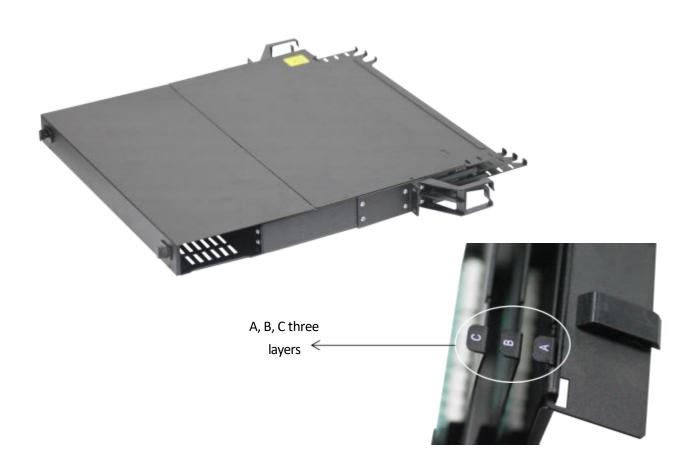

#### **■** Products Description

CP-MPO144 is MPO/MTP\* pre-terminated ultra-high density wiring box, 19 inches, 1U height reaches 144 cores, can be applied to data center, computer room, computer center and other high-density wiring places, front and rear removable upper cover, pull-out double the use of guide rails, detachable front bezels, ABS lightweight modular boxes, etc., makes the CP-MPO144 easy to use in high-density scenes, whether in cable or cable. The NT989 has A, B, C three layers of trays, each with independent aluminum guide rails and a sliding distance of 110mm. 4 x 12F MPO/MTP\* module boxes can be installed in each tray, and each module box can be installed with 6 x DLC adapters to achieve 12 cores. Each module box has a separate ABS rail that can be easily installed without restrictions.