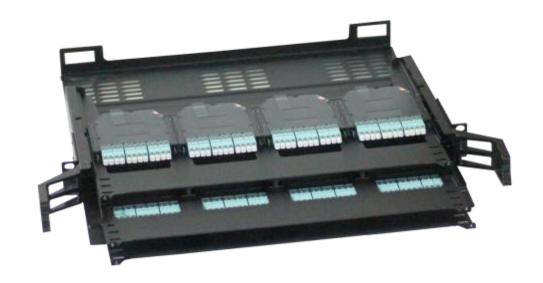

#### **■** Products Description

CP-MPO144 is MPO/MTP\* pre-terminated ultra-high density wiring box, 19 inches, 1U height reaches 144 cores, can be applied to data center, computer room, computer center and other high-density wiring places, front and rear removable upper cover, pull-out double the use of guide rails, detachable front bezels, ABS lightweight modular boxes, etc., makes the CP-MPO144 easy to use in high-density scenes, whether in cable or cable. The NT989 has A, B, C three layers of trays, each with independent aluminum guide rails and a sliding distance of 110mm. 4 x 12F MPO/MTP\* module boxes can be installed in each tray, and each module box can be installed with 6 x DLC adapters to achieve 12 cores. Each module box has a separate ABS rail that can be easily installed without restrictions.